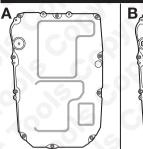

#### Instructions

Refer to Figure 1: the 725.0xx type transmission can be fitted with two different sump types. Component  $\bf A$  (adaptor – fluid pump) is used with both  $\bf A$  and  $\bf B$  sump types; components  $\bf B$  and  $\bf C$  are used only on sump type  $\bf B$ . Refer to the manufacturer's technical service instructions and documentation for the correct procedure for the specific transmission fitted.