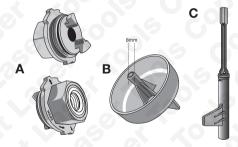

# Components

| Ref | ОЕМ              | Description          |
|-----|------------------|----------------------|
| Α   | 725 589 00 90 00 | Adaptor (fluid pump) |
| В   | 725 589 02 90 00 | 8mm hex key          |
| С   |                  | Dispenser tool       |

#### Instructions

Refer to Figure 1: the 725.0xx type transmission can be fitted with two different sump types. Component  $\bf A$  (adaptor – fluid pump) is used with both  $\bf A$  and  $\bf B$  sump types; components  $\bf B$  and  $\bf C$  are used only on sump type  $\bf B$ . Refer to the manufacturer's technical service instructions and documentation for the correct procedure for the specific transmission fitted.