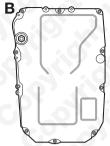

#### Instructions

Refer to Figure 1: the 725.0xx type transmission can be fitted with two different sump types. Component  $\bf A$  (adaptor – fluid pump) is used with both  $\bf A$  and  $\bf B$  sump types; components  $\bf B$  and  $\bf C$  are used only on sump type  $\bf B$ . Refer to the manufacturer's technical service instructions and documentation for the correct procedure for the specific transmission fitted.