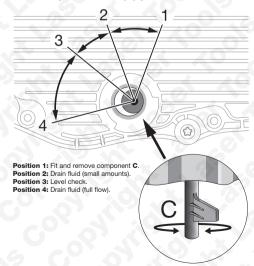

#### Instructions

Refer to Figure 1: the 725.0xx type transmission can be fitted with two different sump types. Component  $\bf A$  (adaptor – fluid pump) is used with both  $\bf A$  and  $\bf B$  sump types; components  $\bf B$  and  $\bf C$  are used only on sump type  $\bf B$ . Refer to the manufacturer's technical service instructions and documentation for the correct procedure for the specific transmission fitted.

### Fluid dispenser tool (C) positions