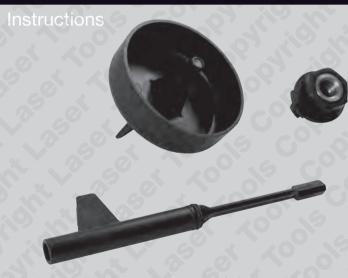

# Components

| Ref | ОЕМ              | Description          |
|-----|------------------|----------------------|
| Α   | 725 589 00 90 00 | Adaptor (fluid pump) |
| В   | 725 589 02 90 00 | 8mm hex key          |
| С   |                  | Dispenser tool       |

#### Instructions

Refer to Figure 1: the 725.0xx type transmission can be fitted with two different sump types. Component  $\bf A$  (adaptor – fluid pump) is used with both  $\bf A$  and  $\bf B$  sump types; components  $\bf B$  and  $\bf C$  are used only on sump type  $\bf B$ . Refer to the manufacturer's technical service instructions and documentation for the correct procedure for the specific transmission fitted.